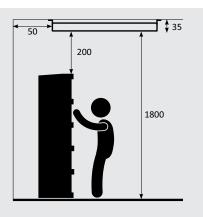

## EnergoLine Electric Bench/Ceiling Heater

EnergoLine may be fitted underneath benches in churches, waiting rooms, halls, sports halls, spectator stands etc. When ceiling mounted it is effective up to 3 m height.

The bench heater has a rapid heat-up time with comfortable heat directed to where you want it, with good economy and low energy consumption as a result.

As a ceiling heater it is suited to smaller spaces with low ceiling heights up to 3 m. It covers heat losses and down draught effectively. EnergoLine provides a high thermal comfort with energy savings up to 25%, compared to a convective heating system.