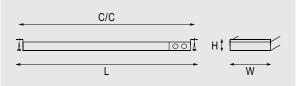

Suspension: EL has fixed mounting plates at each short end, and is mounted straight onto the bench or ceiling.

| Туре  | Output<br>230V | mm   |     |    |      | K a |
|-------|----------------|------|-----|----|------|-----|
|       |                | L    | W   | н  | C/C  | Kg  |
| EL200 | 150W           | 1000 | 210 | 35 | 990  | 3.0 |
| EL300 | 220W           | 1480 | 210 | 35 | 1470 | 4.5 |