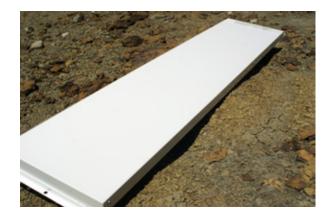

## How Does It Work?

The EnergoLine, EL, is a slim line, 35 mm thick, low temperature heating panel which mainly emits radiant heat. It has been developed especially as a bench heater but can also be used as a ceiling heater.

## Design and Composition

EnergoLine is made of a galvanized sheet steel plate which is powder coated in white - RAL9016. The backside of the heater is insulated. The heater is designed for a long life expectancy with a robust and durable heating element.